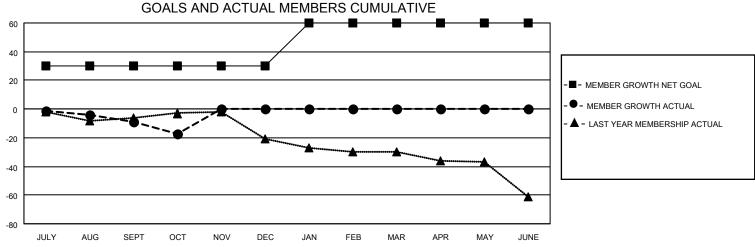

## MONTHLY MEMBERSHIP PROGRESS REPORT

LOCATION ILLINOIS District 1 H Results as of: 10/31/2020

| Clubs         |               |             |               | Members               |                        |                         |                                                    |  |  |
|---------------|---------------|-------------|---------------|-----------------------|------------------------|-------------------------|----------------------------------------------------|--|--|
|               | RESULTS FOR   | R 2020-2021 |               | RESULTS FOR 2020-2021 |                        |                         |                                                    |  |  |
| QUARTER       | NEW CLUB GOAL | NEW CLUBS   | DROPPED CLUBS | QUARTER MEM           | BER GROWTH NET<br>GOAL | MEMBER GROWTH<br>ACTUAL | DROPPED<br>MEMBERS ACTUAL<br>(including transfers) |  |  |
| JULY/AUG/SEPT | 1             | 0           | 0             | JULY/AUG/SEPT         | 30                     | 15                      | 19                                                 |  |  |
| OCT/NOV/DEC   | 0             | 0           | 0             | OCT/NOV/DEC           | 0                      | 4                       | 10                                                 |  |  |
| JAN/FEB/MAR   | 0             | 0           | 0             | JAN/FEB/MAR           | 30                     | 0                       | 0                                                  |  |  |
| APR/MAY/JUNE  | 0             | 0           | 0             | APR/MAY/JUNE          | 0                      | 0                       | 0                                                  |  |  |